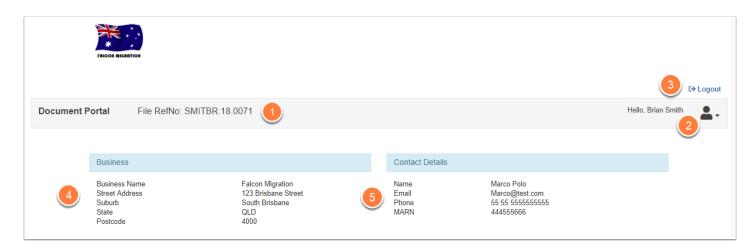

### 1. The Main details section

#### 1. Your File Reference Number.

- 2. Your **User Icon**. You can click on this icon to:
- Change your User Name.
- Change your **Password**.
- Or to Logout.
- 3. Logout of the Portal.
- 4. The Business Details of your Agent.
- 5. The specific **Contact Details** for the person handling your case.