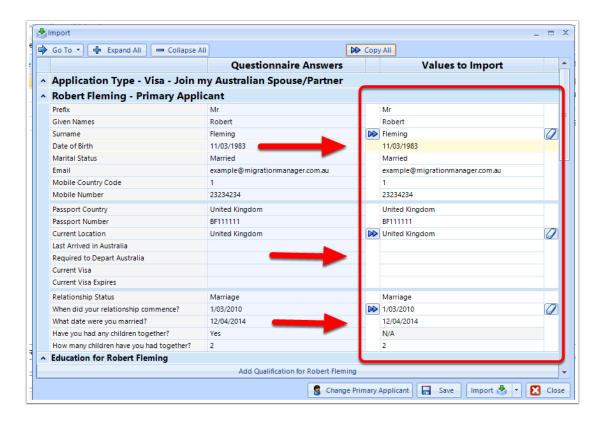

The Weblead details window will now appear. This window has 3 columns:

- 1. The list of Questions as they appeared on the online assessment questionnaire;
- 2. The answers provided by the person completing the assessment questionnaire; and
- 3. The answers/values that will be imported in to the Matter if it is created. Note that by default the Values to Import column is left blank.

| Go To 🔻 🕂 Expand All 🗖 Collapse A        |                                   | D Cop |                  |   |
|------------------------------------------|-----------------------------------|-------|------------------|---|
|                                          | Questionnaire Answers             |       | Values to Import |   |
| Application Type - Visa - Join r         | ny Australian Spouse/Partner      |       |                  |   |
| <b>Robert Fleming - Primary Appl</b>     | icant                             |       |                  |   |
| Prefix                                   | Mr                                |       |                  |   |
| Given Names                              | Robert 2                          |       | 3                |   |
| Surname                                  | Fleming                           |       | •                | 6 |
| Date of Birth                            | 11/03/1983                        |       |                  |   |
| Marital Status                           | Married                           |       |                  |   |
| Email                                    | example@migrationmanager.com.au   |       |                  |   |
| Mobile Country Code                      | 1                                 |       |                  |   |
| Mobile Number                            | 23234234                          |       |                  |   |
| Passport Country                         | United Kingdom                    |       |                  |   |
| Passport Number                          | BF111111                          |       |                  |   |
| Current Location                         | United Kingdom                    |       | •                | Z |
| Last Arrived in Australia                |                                   |       |                  |   |
| Required to Depart Australia             |                                   |       |                  |   |
| Current Visa                             |                                   |       |                  |   |
| Current Visa Expires                     |                                   |       |                  |   |
| Relationship Status                      | Marriage                          |       |                  |   |
| When did your relationship commence?     | 1/03/2010                         |       | •                | 6 |
| What date were you married?              | 12/04/2014                        |       |                  |   |
| Have you had any children together?      | Yes                               |       | N/A              |   |
| How many children have you had together? | 2                                 |       |                  |   |
| Education for Robert Fleming             |                                   |       |                  |   |
|                                          | Add Qualification for Robert Fler | ning  |                  |   |