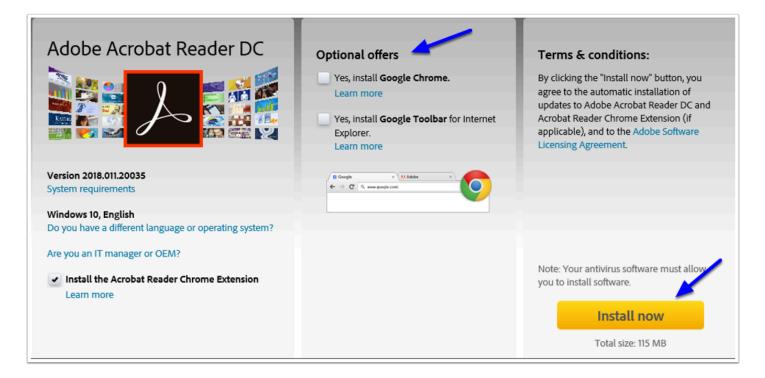

# 3. Make sure you are using the latest Adobe Reader

Make sure that have installed the latest Adobe Reader, and when you open the questionnaire it opens in Adobe Reader.

#### http://get.adobe.com/reader/

(We normally suggest to **un-check** any "Optional Offers" and just install Adobe Reader).

Providing you have opened the document using Adobe, you should see 'Adobe Reader' in the Program information Bar and the Adobe icons in the Tool Bar. If not, then you have not opened the Questionnaire using Adobe.