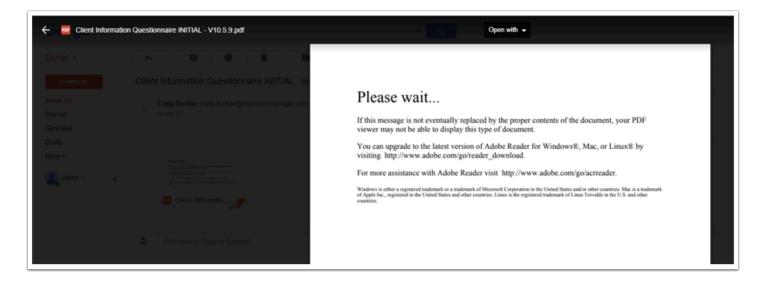

## 1. The Questionnaire is not being opened via Adobe Reader

Some email applications such as Webmail try to open the PDF from within the email program itself. They are using an inbuilt Web reader which is not compatible with Dynamic PDFs rather than the proper Adobe Reader program. When this happens you usually see a message like "Please wait..." and the document will not open.

Resolution: Rather than trying to Open the Questionnaire from within your mail browser, **first save the Attached PDF to the Desktop**, then open the **PDF from the Desktop Using Adobe Reader.** 